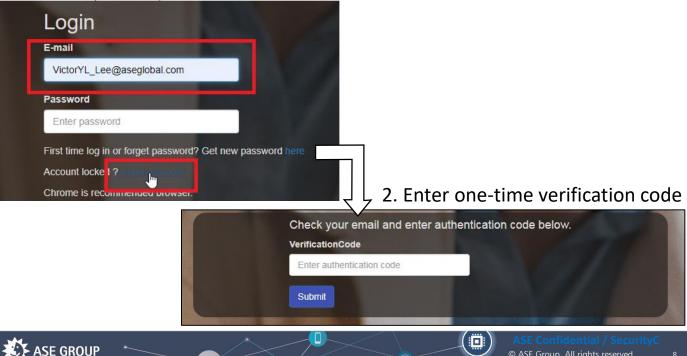

### Account Unlock >

- If you haven't sign in for more than 90 days, please unlock the account first
- **Reset the password** after unlock the account immediately (Refer to Manual P.4)
- Enter E-mail account and click on "Unlock Account" 1.