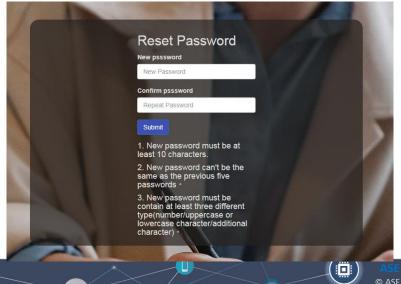

### Sign up an account $\triangleright$ Reset Password III

Password will need to meet password rules listed below:

- ✓ At least 10 characters in length
- ✓ Cannot be same as last 5 passwords
- Must contain at least 3 character categories
  (numeric/upper case/lower case/special character)