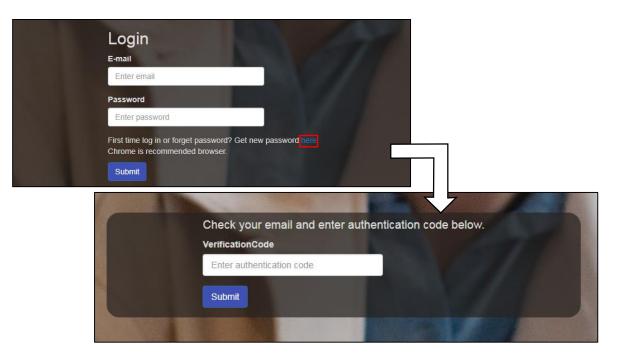

| Login                                                                                         |  |
|-----------------------------------------------------------------------------------------------|--|
| E-mail                                                                                        |  |
| Enter email                                                                                   |  |
| Password                                                                                      |  |
| Enter password                                                                                |  |
| First time log in or forget password? Get new password here<br>Chrome is recommended browser. |  |
| Click "here" when first sign-in<br>Submit or forgetting password                              |  |

#### • Check email in 5minutes and enter a one-time verification code

| Check your email and enter authentication code below.<br>VerificationCode |
|---------------------------------------------------------------------------|
| Enter authentication code                                                 |
| Submit                                                                    |
|                                                                           |

### Sign up an account > Password Verification II

- Step 1. Click Here to enter Reset Password and enter Email account
- Step 2. Check email in 5minutes and enter verification code
- Step 3. Finish Reset Password to complete the activation process